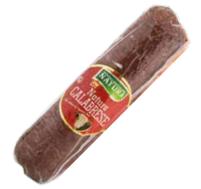

# Beef Sausage Calabrese

#### 

| ~   | EUEDOV             | 40/51 1/150 1/11  |
|-----|--------------------|-------------------|
| (2) | ENERGY             | 1865kJ / 450 Kcal |
| A O | FAT                | 38 G              |
| 8 H | OF WHICH SATURATES | 16,8 G            |
| ĒΨ  | CARBOHYDRATE       | 2 G               |
| SF  | OF WHICH SUGARS    | 0,2 G             |
| ΣÇ  | PROTEIN            | 25 G              |
| Æ   | SALT               | 2,8 G             |