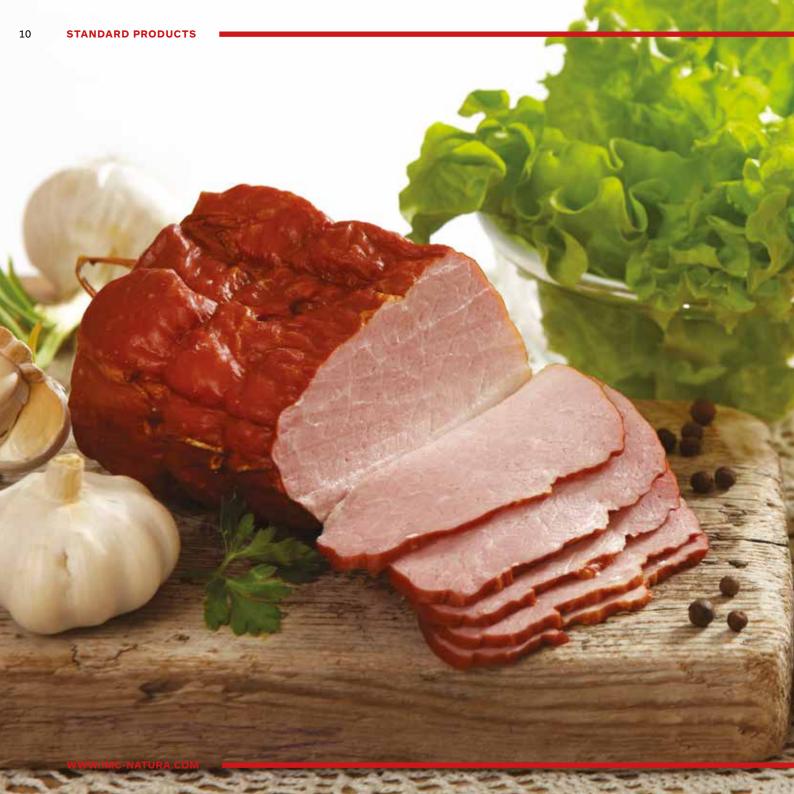

# > Smoked Beef Ham

# 😚 100 gr / 1 Kg

| C<br>C | ENERGY             | 830kJ / 200 Kcal |
|--------|--------------------|------------------|
|        | FAT                | 16 G             |
| 100    | OF WHICH SATURATES | 4,7 G            |
| 出      | CARBOHYDRATE       | 4 G              |
|        | OF WHICH SUGARS    | 0,5 G            |
| FACTS  | PROTEIN            | 10 G             |
| Ā      | SALT               | 2,1 G            |
|        |                    |                  |