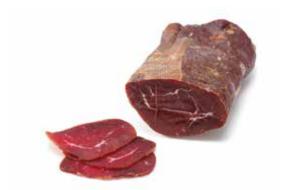

# Smoked Dried Meat

#### 

| ENERGY             | 830kJ / 200 kca |
|--------------------|-----------------|
| FAT                | 16 G            |
| OF WHICH SATURATES | 4,7 G           |
| CARBOHYDRATE       | 4 G             |
| OF WHICH SUGARS    | 0,5 G           |
| PROTEIN            | 10 G            |
| SALT               | 2,1 G           |