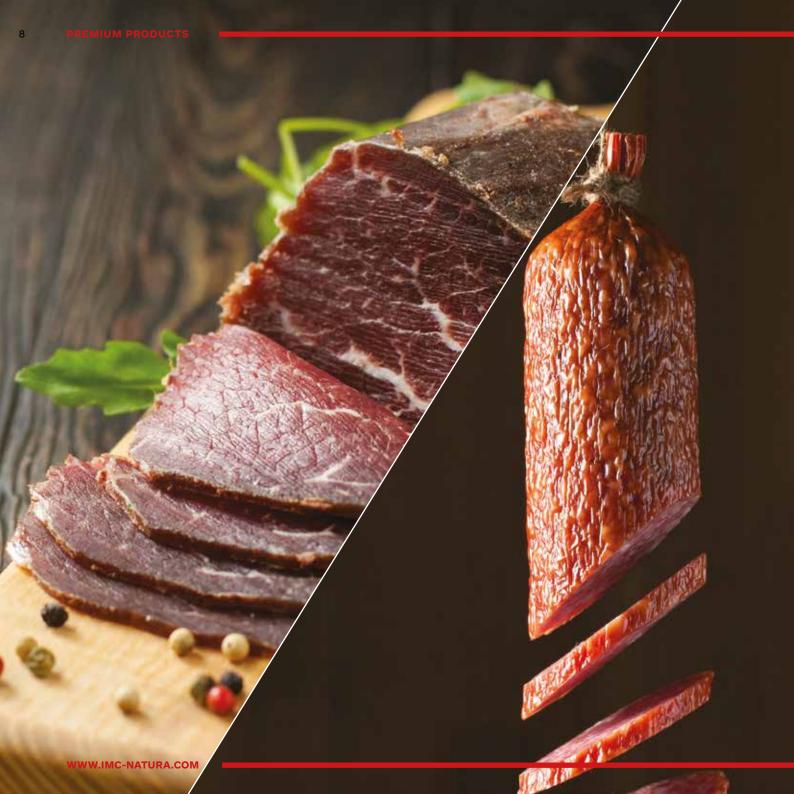

# Premium Products

# Fresh Products

01 HALF CARCASES

**02** FOREQUARTER

03 HINDQUARTER

04 BEEF CUTS

- Smoked Dried Meat Slices
- 80 gr / 300 gr / 1 Kg

| C.     | ENERGY             | 830kJ / 200 Kca |
|--------|--------------------|-----------------|
| 100 GR | FAT                | 16 G            |
|        | OF WHICH SATURATES | 4,7 G           |
| PER    | CARBOHYDRATE       | 4 G             |
|        | OF WHICH SUGARS    | 0,5 G           |
| -ACTS  | PROTEIN            | 10 G            |
| ž.     | SALT               | 2,1 G           |
|        |                    |                 |

# Smoked Dried Meat