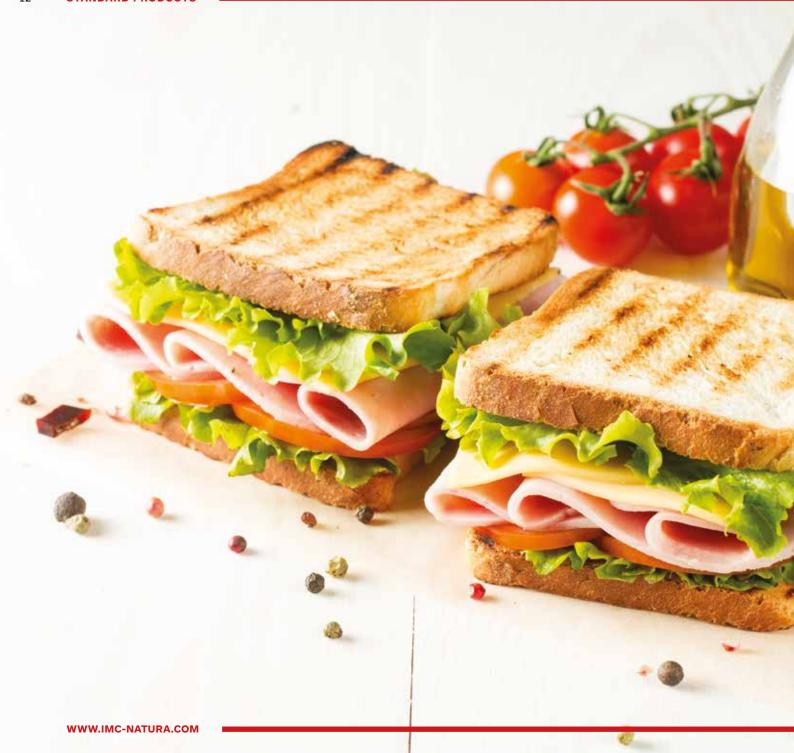

--------|----------------|
| A P      | FAT                | 11 G           |
| S 5      | OF WHICH SATURATES | 8 G            |
| ĒΨ       | CARBOHYDRATE       | 0,5 G          |
| S P      | OF WHICH SUGARS    | 0,2 G          |
| 2 F      | PROTEIN            | 18 G           |
| Ε        | SALT               | 1,3 G          |

# > Smoked Beef Ham - Big Pack

# 

| Œ.  | ENERGY             | 830kJ / 200 Kca |
|-----|--------------------|-----------------|
| 9 P | FAT                | 16 G            |
| 5 8 | OF WHICH SATURATES | 4,7 G           |
| - 6 | CARBOHYDRATE       | 4 G             |
| S   | OF WHICH SUGARS    | 0,5 G           |
| Z Z | PROTEIN            | 10 G            |
| F/  | SALT               | 2,1 G           |
|     |                    |                 |











# Chicken Salami

# 😙 300 gr

| ENERGY             | 818kJ / 195 Kcal |
|--------------------|------------------|
| FAT                | 15 G             |
| OF WHICH SATURATES | 6,1 G            |
| CARBOHYDRATE       | 2,8 G            |
| OF WHICH SUGARS    | 0,5 G            |
| PROTEIN            | 12 G             |
| SALT               | 1,8 G            |



# Chicken Salami

# 🄭 280 gr

| NUTRITIONAL<br>ACTS PER 100 GR | ENERGY FAT OF WHICH SATURATES CARBOHYDRATE OF WHICH SUGARS PROTEIN | 818kJ / 195 Kcal<br>15 G<br>6,1 G<br>2,8 G<br>0,5 G<br>12 G |
|--------------------------------|--------------------------------------------------------------------|-------------------------------------------------------------|
| FAC                            | SALT SALT