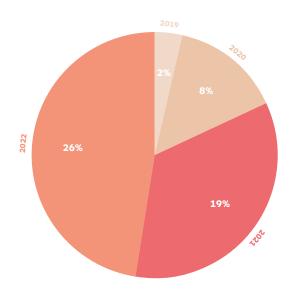

# Market Share in % Kosovo

By Year 2022 our aim is to have 26% of regional market and the possibility to take a certain percentage in other markets. Quality products, competitive prices, very good service after sales are some of our steps we will apply in order to be present all over export markets.