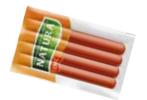

# Chicken Hot Dog / Beef Hot Dog

# 🔭 280 gr

| GR  | ENERGY             | 830kJ / 200 Kcal |
|-----|--------------------|------------------|
| 100 | FAT                | 16 G             |
|     | OF WHICH SATURATES | 4,7 G            |
| PER | CARBOHYDRATE       | 4 G              |
| S   | OF WHICH SUGARS    | 0,5 G            |
| C   | PROTEIN            | 10 G             |
| Ψ   | SALT               | 2.1 G            |