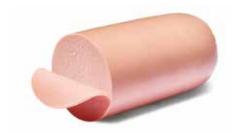

# > Smoked Beef Ham

# 😚 100 gr / 1 Kg

| C<br>C | ENERGY             | 830kJ / 200 Kcal |
|--------|--------------------|------------------|
|        | FAT                | 16 G             |
| 100    | OF WHICH SATURATES | 4,7 G            |
| 出      | CARBOHYDRATE       | 4 G              |
|        | OF WHICH SUGARS    | 0,5 G            |
| FACTS  | PROTEIN            | 10 G             |
| Ā      | SALT               | 2,1 G            |
|        |                    |                  |