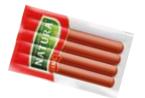

# Chicken Hot Dog / Beef Hot Dog

# 🔭 280 gr

| GR  | ENERGY             | 830kJ / 200 Kcal |
|-----|--------------------|------------------|
| 100 | FAT                | 16 G             |
|     | OF WHICH SATURATES | 4,7 G            |
| PER | CARBOHYDRATE       | 4 G              |
| S   | OF WHICH SUGARS    | 0,5 G            |
| C   | PROTEIN            | 10 G             |
| Ψ   | SALT               | 2.1 G            |