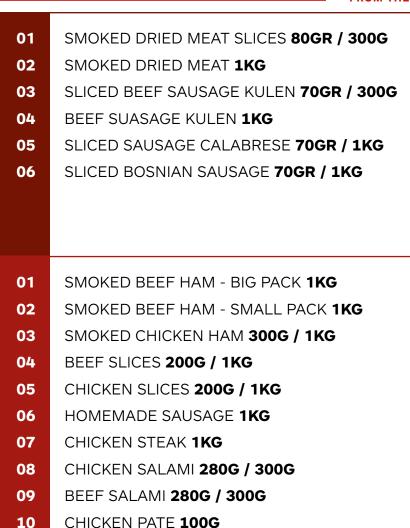

# Fresh Products

01 HALF CARCASES

**02** FOREQUARTER

03 HINDQUARTER

04 BEEF CUTS

- Smoked Dried Meat Slices
- 80 gr / 300 gr / 1 Kg

| C.     | ENERGY             | 830kJ / 200 Kca |
|--------|--------------------|-----------------|
| 100 GR | FAT                | 16 G            |
|        | OF WHICH SATURATES | 4,7 G           |
| PER    | CARBOHYDRATE       | 4 G             |
|        | OF WHICH SUGARS    | 0,5 G           |
| -ACTS  | PROTEIN            | 10 G            |
| ž.     | SALT               | 2,1 G           |
|        |                    |                 |

- Sliced Sausage calabrese
- 70 gr / 300 gr / 1 Kg

| Œ.       | ENERGY             | 1865kJ / 450 Kca |
|----------|--------------------|------------------|
| AL<br>00 | FAT                | 38 G             |
| 2 2      | OF WHICH SATURATES | 16,8 G           |
| - 6      | CARBOHYDRATE       | 2 G              |
| S        | OF WHICH SUGARS    | 0,2 G            |
| N C      | PROTEIN            | 25 G             |
| ž.       | SALT               | 2,8 G            |

- Smoked Beef Sausage Kulen
- 70 gr / 300 gr / 1 Kg

| ENERGY             |  |
|--------------------|--|
| FAT                |  |
| OF WHICH SATURATES |  |
| CARBOHYDRATE       |  |
| OF WHICH SUGARS    |  |
| PROTEIN            |  |
| SALT               |  |
| •                  |  |
|                    |  |

1865kJ / 450 Kcal 38 G 16,8 G 2 G 0,2 G 25 G 2,8 G

- Sliced Bosnian Sausage
- 70 gr / 300 gr / 1 Kg

NUTRITIONAL FACTS PER 100 GR ENERGY FAT OF WHICH SATURATES CARBOHYDRATE OF WHICH SUGARS PROTEIN SALT 847kJ / 204 Kcal 16 G 4,7 G 4 G 0,5 G 11 G

# > Smoked Beef Ham

# > Smoked Beef Ham - Small Pack

# > Smoked Beef Ham - Big Pack

# Chicken Salami

# Beef Salami

# Chicken Ham

# Chicken Slices

# Chicken Pate

# Chicken Steak