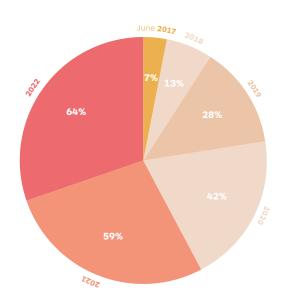

# Market Share in % Kosovo

# **Expanding Market**

As our company is expanding in local market rapidly and we started to expand also in Regional Market, our target is to increase the export in Regional countries, Europe and Middle East as our capacity of production and very high quality products allows us to be a very competitive company in Export markets.