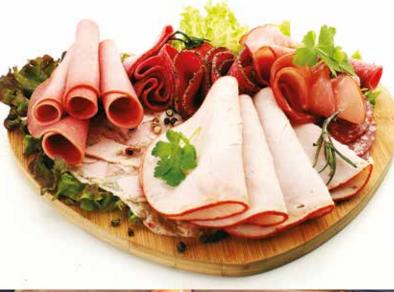

RIA · IMC CALABRIA · IMC CALA to your intable calabria inc calabria. Inc calabria inc calabria.







# Meat Industry Calabria

Meat Industry Calabria LLC with its location in the village of Velekinca in Gjilan, Kosovo has an operational area of 22,000 m2 is the biggest meat industry in Kosovo and one of the three biggest meat industries in Balkan contires. Started it's operation in 2017 and actually is market leader in meat products.

Kapacity of slaughtering cattle with halal system and halal box is 210 cattle per 24h, capacity of slaughtering sheep and goats is 650 heads per 24h and the capacity of claughtering chicken and turkey is 8,000 heads for 24h. Meat products capacity (sausages, salami, hot dog, burgers, etc.) is 30,000 Kg per 24h.

LICENSE NO. RKS 151





# Premium Products



# Standard Products



# Fresh Products



01 HALF CARCASES

**02** FOREQUARTER

03 HINDQUARTER

04 BEEF CUTS











- Smoked Dried Meat Slices
- 80 gr / 300 gr / 1 Kg

| C.     | ENERGY             | 830kJ / 200 Kca |
|--------|--------------------|-----------------|
| 100 GR | FAT                | 16 G            |
|        | OF WHICH SATURATES | 4,7 G           |
| PER    | CARBOHYDRATE       | 4 G             |
|        | OF WHICH SUGARS    | 0,5 G           |
| -ACTS  | PROTEIN            | 10 G            |
| ž.     | SALT               | 2,1 G           |
|        |                    |                 |



- Sliced Sausage calabrese
- 70 gr / 300 gr / 1 Kg

| Œ.       | ENERGY             | 1865kJ / 450 Kca |
|----------|--------------------|------------------|
| AL<br>00 | F