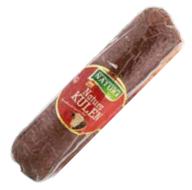

- Smoked Beef Sausage Kulen
- 70 gr / 300 gr / 1 Kg

| ENERGY             |  |
|--------------------|--|
| FAT                |  |
| OF WHICH SATURATES |  |
| CARBOHYDRATE       |  |
| OF WHICH SUGARS    |  |
| PROTEIN            |  |
| SALT               |  |
| •                  |  |
|                    |  |

1865kJ / 450 Kcal 38 G 16,8 G 2 G 0,2 G 25 G 2,8 G

- Sliced Bosnian Sausage
- 70 gr / 300 gr / 1 Kg

NUTRITIONAL FACTS PER 100 GR ENERGY FAT OF WHICH SATURATES CARBOHYDRATE OF WHICH SUGARS PROTEIN SALT 847kJ / 204 Kcal 16 G 4,7 G 4 G 0,5 G 11 G