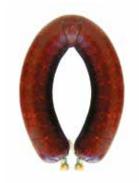

# Bosnian Sausage

#### 

NUTRITIONAL FACTS PER 100 GF ENERGY FAT OF WHICH SATURATES CARBOHYDRATE OF WHICH SUGARS PROTEIN SALT 847kJ / 204 Kcal 16 G 4,7 G

4 G 0,5 G 11 G