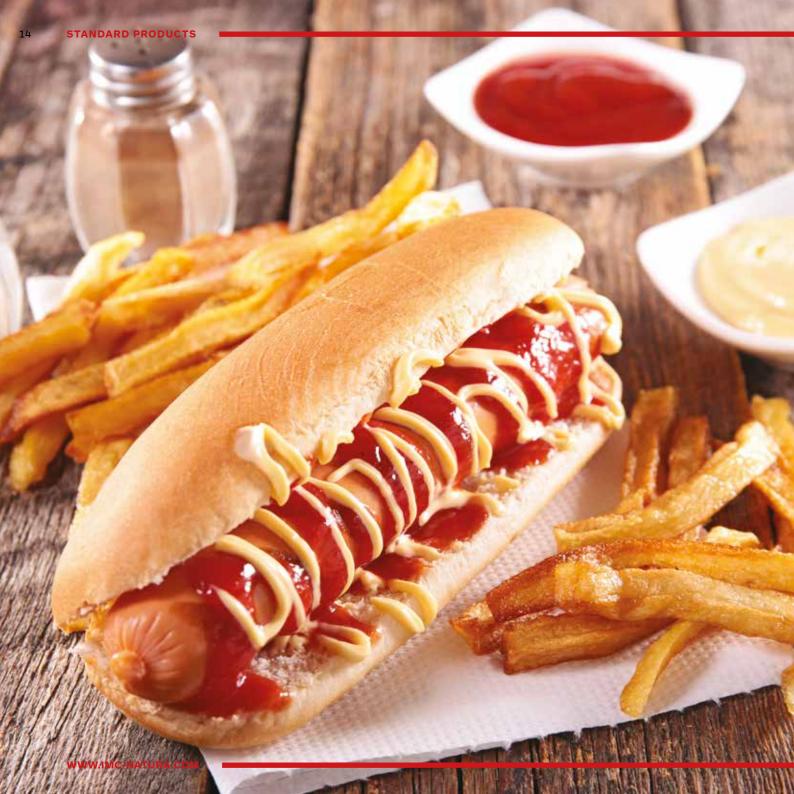

# Chicken Hot Dog / Beef Hot Dog

# 🔭 280 gr

| GR  | ENERGY             | 830kJ / 200 Kcal |
|-----|--------------------|------------------|
| 100 | FAT                | 16 G             |
|     | OF WHICH SATURATES | 4,7 G            |
| PER | CARBOHYDRATE       | 4 G              |
| S   | OF WHICH SUGARS    | 0,5 G            |
| C   | PROTEIN            | 10 G             |
| Ψ   | SALT               | 2.1 G            |